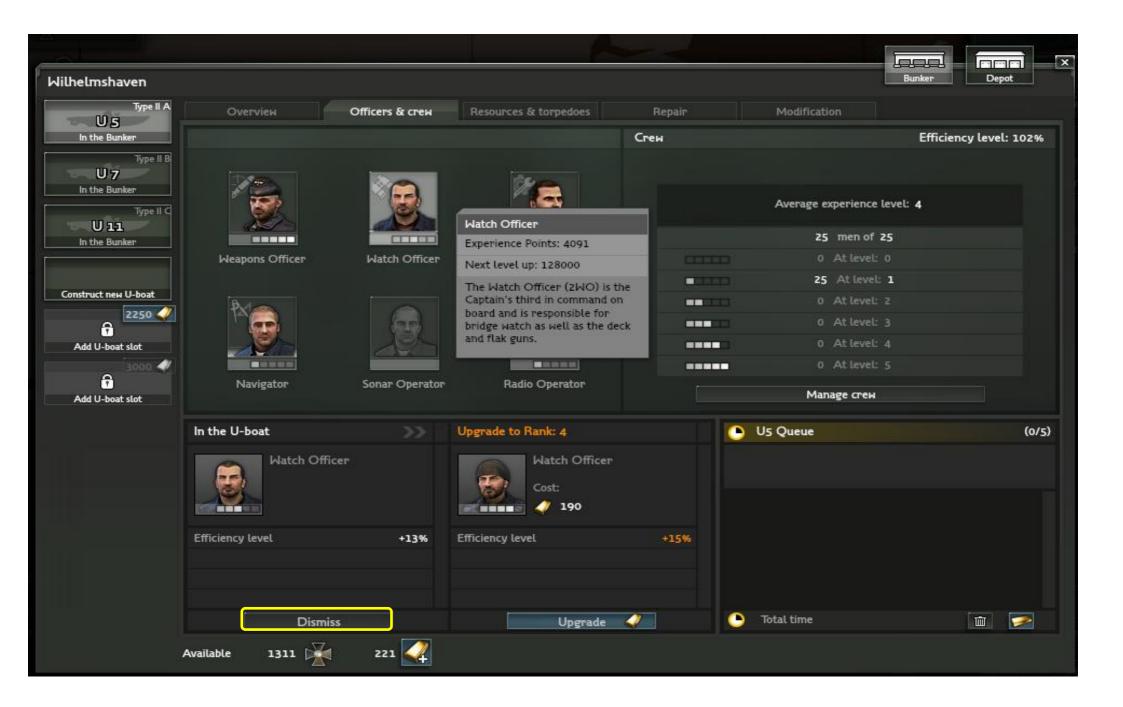

| ,                                                      |                  |                 |                                  |        |                                  |                      |
|--------------------------------------------------------|------------------|-----------------|----------------------------------|--------|----------------------------------|----------------------|
| Wilhelmshaven                                          |                  |                 |                                  |        | Bunke                            | r Depot              |
| Type II A                                              | Overview         | Officers & crew | Resources & torpedoes            | Repair | Modification                     |                      |
| In the Bunker                                          |                  |                 |                                  | Сгем   | Ef                               | ficiency level: 102% |
| Type II B<br>U 7<br>In the Bunker<br>Type II C<br>U 11 |                  |                 |                                  |        | Average experience level: 4      |                      |
| In the Bunker                                          |                  | •               |                                  |        | 25 men of 25                     |                      |
|                                                        | Weapons Officer  | Watch Officer   | Chief Engineer                   |        | 0 At level: 0                    |                      |
| Construct new U-boat                                   |                  |                 |                                  |        | 25 Atlevel: 1<br>0 Atlevel: 2    |                      |
| 2250 🏈                                                 | t× (a)           |                 |                                  |        | 0 At level: 3                    |                      |
| Add U-boat slot                                        |                  | XX              |                                  |        | 0 At level: 4                    |                      |
| 3000 🛷                                                 |                  | Lange and       |                                  |        | 0 At level: 5                    |                      |
| Add U-boat slot                                        | Navigator        | Sonar Operator  | Radio Operator                   |        | Manage crew                      |                      |
|                                                        | In the U-boat    |                 | Upgrade to Rank: 4               |        | U5 Queue                         | (1/5)                |
|                                                        | Watch Officer    |                 | Watch Officer                    |        | Officer transfer - Watch Officer |                      |
|                                                        |                  |                 | Cost:                            |        | 7m 49s                           | i 🖻                  |
|                                                        |                  |                 | <b></b> 190                      |        |                                  |                      |
|                                                        | Efficiency level | +13%            | Efficiency level                 | ×+15%  |                                  |                      |
|                                                        |                  |                 |                                  |        |                                  |                      |
|                                                        |                  |                 |                                  |        |                                  |                      |
|                                                        | Dismiss          |                 | Upgrade                          | a 🗸    | Total time 7m 49s                | <b>i</b>             |
|                                                        | Available 1311 📈 | A Watch Offic   | er is already being transferred. |        |                                  |                      |