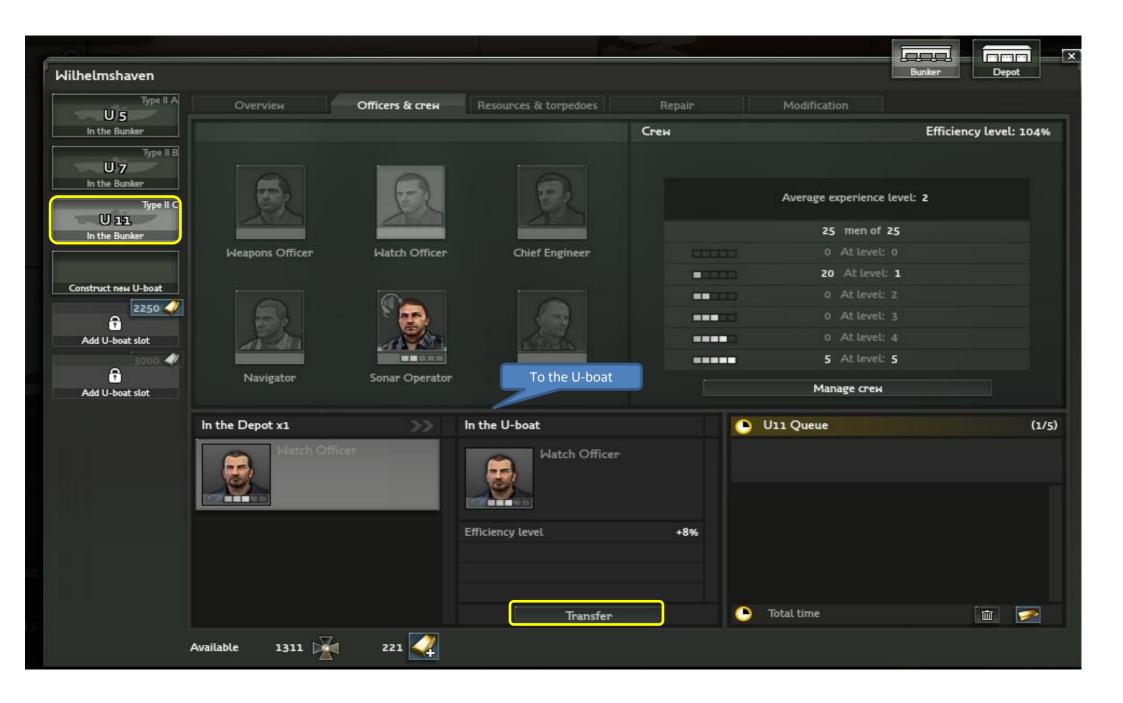

| Type II A<br>U S<br>In the Bunker<br>Type II B | Overview                   | Officers & crew    |                                |        |                                |                        |
|------------------------------------------------|----------------------------|--------------------|--------------------------------|--------|--------------------------------|------------------------|
| In the Bunker<br>Type II B                     |                            |                    | Resources & torpedoes          | Repair | Modification                   |                        |
| Type II B                                      |                            |                    |                                | Сгем   |                                | Efficiency level: 104% |
| U 7<br>In the Bunker<br>Type II C              |                            |                    | Q                              |        | Average experience level: 2    |                        |
| U 11<br>In the Bunker                          |                            |                    |                                |        | 25 men of 25                   |                        |
|                                                | Weapons Officer            | Watch Officer      | Chief Engineer                 |        | 0 At level: 0                  |                        |
| Construct new U-boat                           |                            |                    |                                |        | 20 At level: 1                 |                        |
| 2250 🧳                                         |                            |                    |                                |        | 0 At level: 2<br>0 At level: 3 |                        |
| Add U-boat slot                                | S.S.                       | <b>S</b>           | 22                             |        | 0 Atlevel: 4                   |                        |
| 3000 🛷                                         | 21-20                      |                    |                                |        | 5 At level: 5                  |                        |
| Add U-boat slot                                | Navigator                  | Sonar Operator     | Radio Operator                 |        | Manage crew                    |                        |
|                                                | In the Shop x4             |                    | In the Depot                   |        | U11 Queue                      | (1/                    |
|                                                | Chief Engine<br>Academy Gr | er (Naval 📩        | Chief Engineer<br>Academy Grad |        |                                |                        |
|                                                | 1215                       |                    | Efficiency level               |        |                                |                        |
|                                                | Отгсег раск                | age - level 5<br>¥ | Shop                           |        | Total time                     | 🔟 🛃                    |