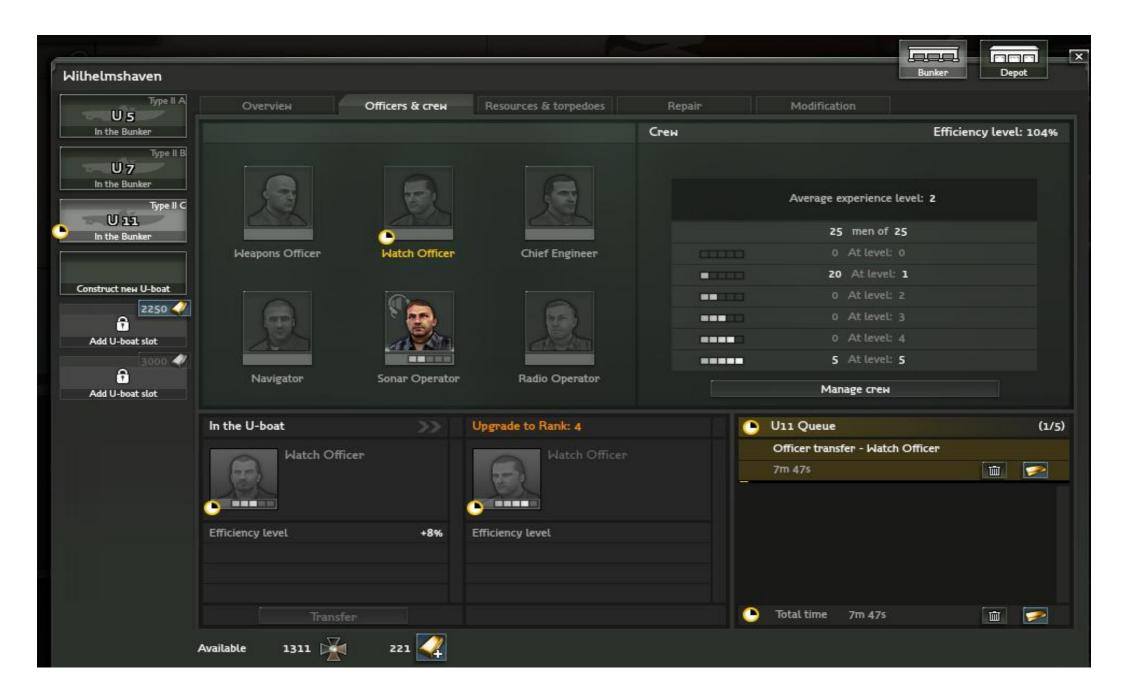

| Type II A<br>U S<br>In the Bunker<br>Type II B | Overview                   | Officers & crew    |                                |        |                                |                        |
|------------------------------------------------|----------------------------|--------------------|--------------------------------|--------|--------------------------------|------------------------|
| In the Bunker<br>Type II B                     |                            |                    | Resources & torpedoes          | Repair | Modification                   |                        |
| Type II B                                      |                            |                    |                                | Сгем   |                                | Efficiency level: 104% |
| U 7<br>In the Bunker<br>Type II C              |                            |                    | Q                              |        | Average experience level: 2    |                        |
| U 11<br>In the Bunker                          |                            |                    |                                |        | 25 men of 25                   |                        |
|                                                | Weapons Officer            | Watch Officer      | Chief Engineer                 |        | 0 At level: 0                  |                        |
| Construct new U-boat                           |                            |                    |                                |        | 20 At level: 1                 |                        |
| 2250 🧳                                         |                            |                    |                                |        | 0 At level: 2<br>0 At level: 3 |                        |
| Add U-boat slot                                | S.S.                       | <b>S</b>           | 22                             |        | 0 Atlevel: 4                   |                        |
| 3000 🛷                                         | 21-20                      |                    |                                |        | 5 At level: 5                  |                        |
| Add U-boat slot                                | Navigator                  | Sonar Operator     | Radio Operator                 |        | Manage crew                    |                        |
|                                                | In the Shop x4             |                    | In the Depot                   |        | U11 Queue                      | (1/                    |
|                                                | Chief Engine<br>Academy Gr | er (Naval 📩        | Chief Engineer<br>Academy Grad |        |                                |                        |
|                                                | 1215                       |                    | Efficiency level               |        |                                |                        |
|                                                | Отгсег раск                | age - level 5<br>¥ | Shop                           |        | Total time                     | 🔟 🛃                    |