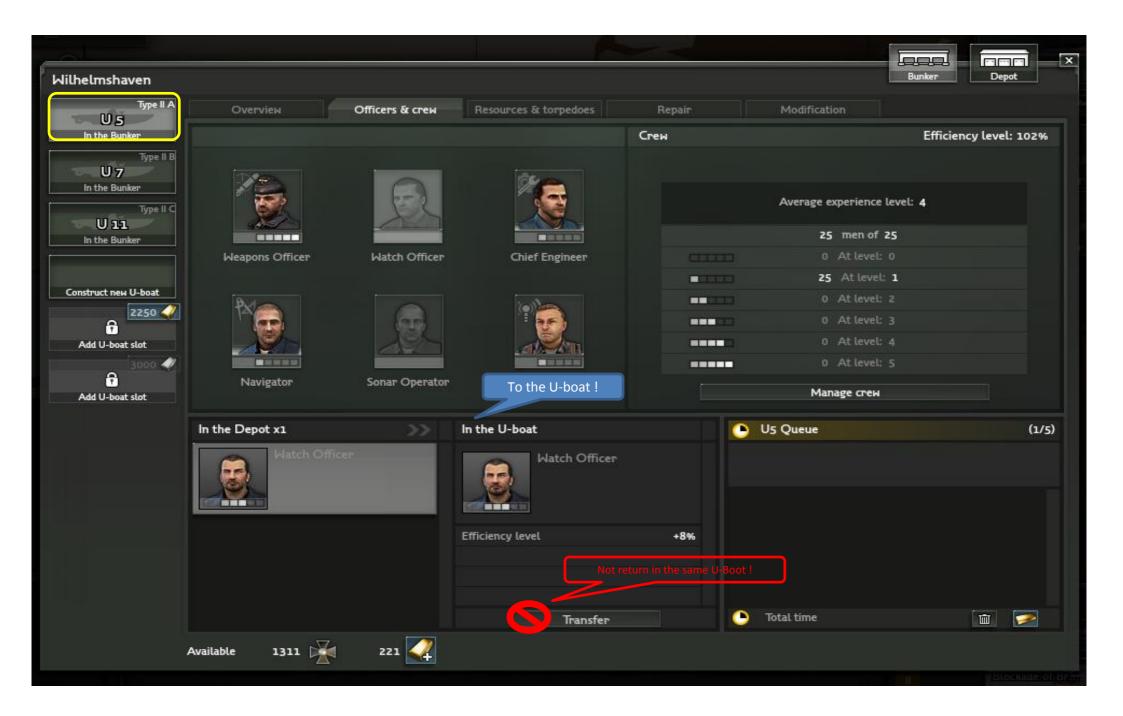

| ,                                                      |                  |                 |                                  |        |                                  |                      |
|--------------------------------------------------------|------------------|-----------------|----------------------------------|--------|----------------------------------|----------------------|
| Wilhelmshaven                                          |                  |                 |                                  |        | Bunke                            | r Depot              |
| Type II A                                              | Overview         | Officers & crew | Resources & torpedoes            | Repair | Modification                     |                      |
| In the Bunker                                          |                  |                 |                                  | Сгем   | Ef                               | ficiency level: 102% |
| Type II B<br>U 7<br>In the Bunker<br>Type II C<br>U 11 |                  |                 |                                  |        | Average experience level: 4      |                      |
| In the Bunker                                          |                  | •               |                                  |        | 25 men of 25                     |                      |
|                                                        | Weapons Officer  | Watch Officer   | Chief Engineer                   |        | 0 At level: 0                    |                      |
| Construct new U-boat                                   |                  |                 |                                  |        | 25 Atlevel: 1<br>0 Atlevel: 2    |                      |
| 2250 🏈                                                 | t× (a)           |                 |                                  |        | 0 At level: 3                    |                      |
| Add U-boat slot                                        |                  | XX              |                                  |        | 0 At level: 4                    |                      |
| 3000 🛷                                                 |                  | Lange and       |                                  |        | 0 At level: 5                    |                      |
| Add U-boat slot                                        | Navigator        | Sonar Operator  | Radio Operator                   |        | Manage crew                      |                      |
|                                                        | In the U-boat    |                 | Upgrade to Rank: 4               |        | U5 Queue                         | (1/5)                |
|                                                        | Watch Officer    |                 | Watch Officer                    |        | Officer transfer - Watch Officer |                      |
|                                                        |                  |                 | Cost:                            |        | 7m 49s                           | i 🖻                  |
|                                                        |                  |                 | <b></b> 190                      |        |                                  |                      |
|                                                        | Efficiency level | +13%            | Efficiency level                 | ×+15%  |                                  |                      |
|                                                        |                  |                 |                                  |        |                                  |                      |
|                                                        |                  |                 |                                  |        |                                  |                      |
|                                                        | Dismiss          |                 | Upgrade                          | a 🗸    | Total time 7m 49s                | <b>i</b>             |
|                                                        | Available 1311 📈 | A Watch Offic   | er is already being transferred. |        |                                  |                      |